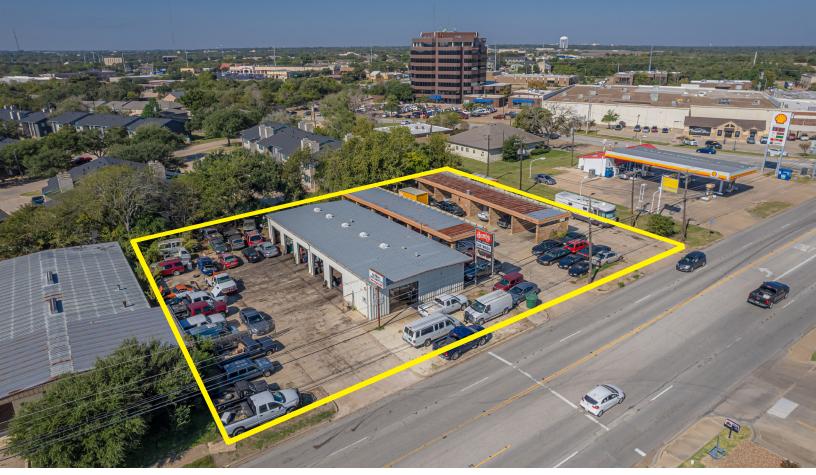

# PROPERTY FEATURES

- Central location on busy 29th Street Corridor
- Former automotive shop. 5 Bays with front office/reception
- Car wash has not operated in many years, currently used for parking by auto shop
- Current zoning is Planned Development but never completed
- All offers subject to court approval
- Both properties to be sold together only

Offered for Sale: \$450,000

Clark Isenhour Real Estate Services, LLC | 3828 S College Ave | Bryan, Texas 77801 | www.clarkisenhour.com

BRYAN, TEXAS 77802

For more information, please contact:

John R. Clark 979.268.6840 john@clarkisenhour.com