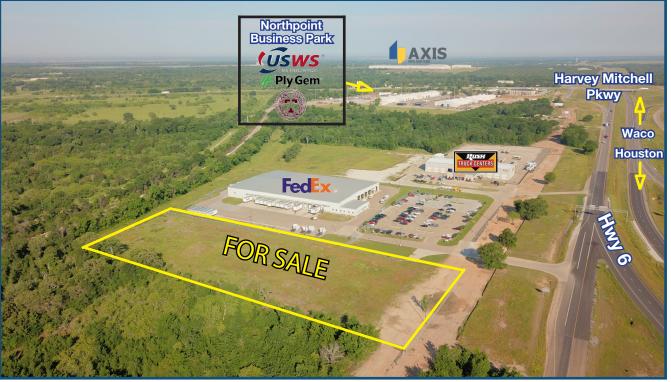

#### **PROPERTY FEATURES**

- 4+ Acres fronting on Hwy 6
- Adjoining FedEx and Rush Trucking
- Zoned Industrial
- Platted and ready to build
- Unique north south access
- Drives into subdivision are engineered concrete. Built for heavy truck traffic
- All utilities
- Fully fenced
- This is the last undeveloped industrial zoned tract on Hwy 6!
- Offered For Sale: \$595,000