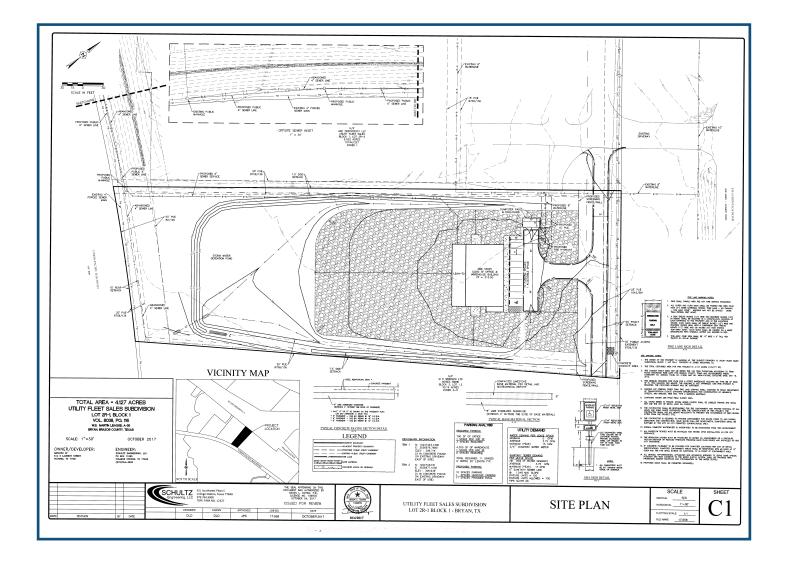

# Sample Site Plan

For more information, please contact: Josh Isenhour 979.268.6840 josh@clarkisenhour.com Clark Isenhour Real Estate Services, LLC 3828 S College Ave Bryan, Texas 77801 www.clarkisenhour.com

#### **PROPERTY FEATURES**

- 4+ Acres fronting on Hwy 6
- Adjoining FedEx and Rush Trucking
- Zoned Industrial
- Platted and ready to build
- Unique north south access
- Drives into subdivision are engineered concrete. Built for heavy truck traffic
- All utilities
- Fully fenced
- This is the last undeveloped industrial zoned tract on Hwy 6!
- Offered For Sale: \$595,000