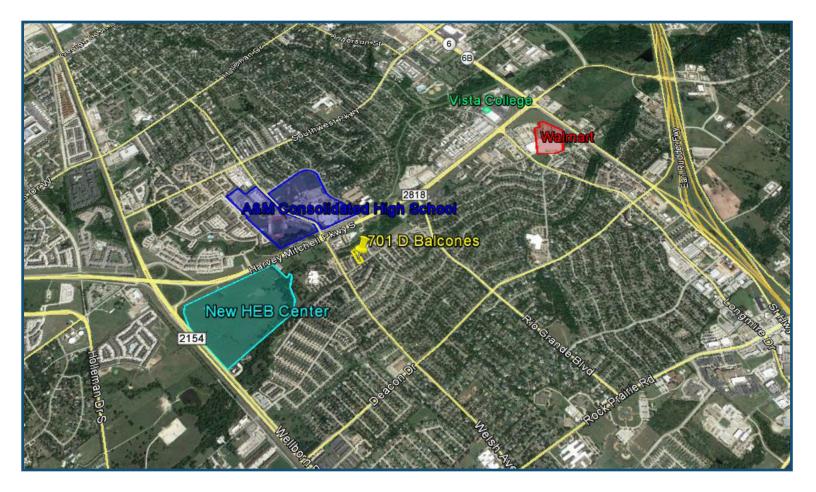

## **PROPERTY FEATURES**

- Excellent opportunity to own a cash flowing investment property!
- 12-Plex, built in 1994, each unit includes 3 beds/2 baths with full-sized washers, dryers and dishwashers
- Located in close proximity to A&M Consolidated High School and on the Texas A&M Bus Route
- Please call for further details and financial information
- Offered For Sale: \$ 1,200,000