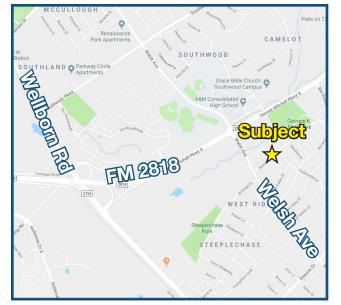

## **PROPERTY FEATURES**

- Excellent opportunity to own a cash flowing investment property!
- 12-Plex, built in 1994, each unit includes 3 beds/2 baths with full-sized washers, dryers and dishwashers
- Located in close proximity to A&M Consolidated High School and on the Texas A&M Bus Route
- Please call for further details and financial information
- Offered For Sale: \$ 1,200,000