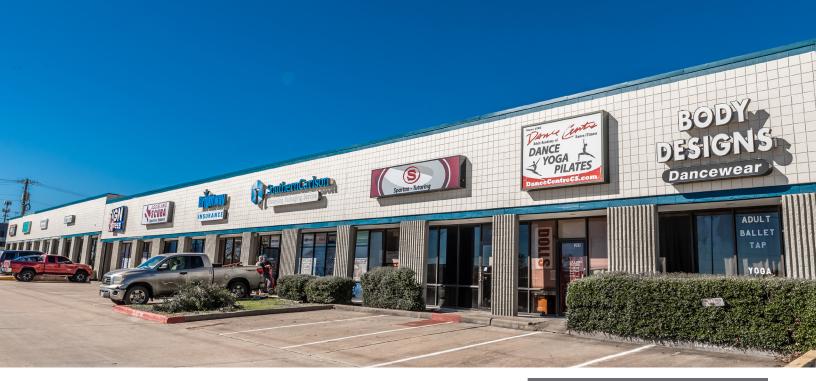

## **PROPERTY FEATURES**

- Retail/Service/Office center with excellent visibility
- Located across FM 2818 from Wal-Mart at the lighted intersection of FM 2818 and Longmire Dr.
- Only two miles from Texas A&M University 2018 Enrollment: 68,625 students!
- Excellent synergy with other tenants
- Easy access to all of the Bryan/College Station market via FM 2818 or SH-6
- 2017 TxDOT average daily traffic count 38,945 VPD on FM 2818
- Several suites currently available

#### SUITES FOR LEASE

Please call for current availability.

Clark Isenhour Real Estate Services, LLC | 3828 S College Ave | Bryan, Texas 77801 | www.clarkisenhour.com

2151 HARVEY MITCHELL PKWY COLLEGE STATION, TEXAS 77845 For more information, please contact: Sam Solcher sam@clarkisenhour.com 979.268.6840