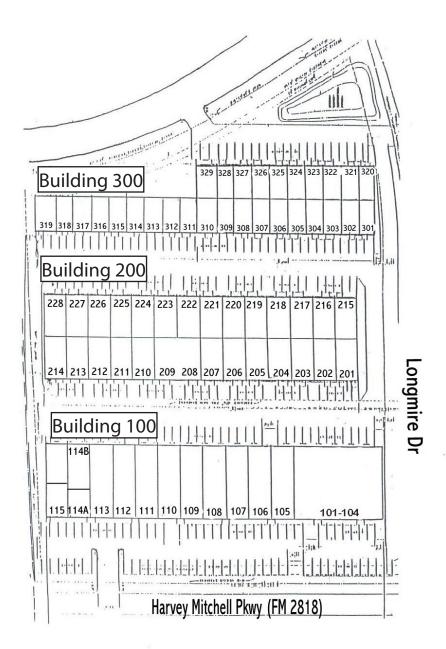

## SITE PLAN

### Tenant List

Building 100 101-104. Texas Document - 7,500 SF 105. AVAILABLE - 2,000 SF 106. Spartan Tutoring - 1,875 SF 107. Southern Fastening - 2,355 SF 108. Insurance - 1,395 SF 109. Cycles Etc. - 1,875 SF 110. Signs By Sergio - 1,875 SF 111. Signs By Sergio - 1,875 SF 112. Joma Spa - 1,875 SF 113. Brew Supply Haus- 1,875 SF 114A. Brew Supply Haus - 734 SF 114B. Caprock Texas - 2,175 SF 115. BCS Air Solutions - 1,000 SF

<u>Building 200-</u> Office/Warehouse Suites-

Building 300 800 SF Office/Warehouse Suites

Clark Isenhour Real Estate Services, LLC | 3828 S College Ave | Bryan, Texas 77801 | www.clarkisenhour.com

2151 HARVEY MITCHELL PKWY COLLEGE STATION, TEXAS 77845 For more information, please contact: Sam Solcher sam@clarkisenhour.com 979.268.6840