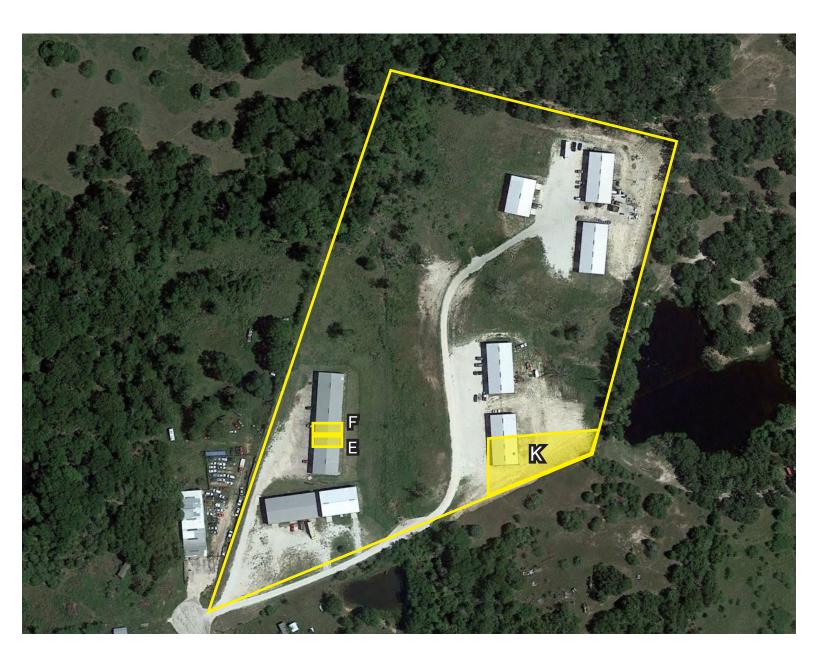

# AERIAL

Clark Isenhour Real Estate Services, LLC | 3828 S College Ave | Bryan, Texas 77801 | www.clarkisenhour.com

Now arranty or representation, expressed or implied is made as to the accuracy of the information contained herein, and same is submitted subject to errors, om is significant or the conditions, with drawal without notice, and to any special listing conditions imposed by the owner.

#### UNITS FOR LEASE

Suite E Size: 1,250 SF Price: \$750/MO Includes 3 offices, one restroom, and warehouse space with 10'x 14' front overhead door and 8'x 8' rear overhead door. Available September 1

#### Suite F

Size: 1,250 SF Price: \$750/MO Includes one office, one restroom, and warehouse space with 10'x 14' front overhead door and 8'x 8' rear overhead door. Available September 1

### Suite K

Size: 2,500 SF Price: \$1,500/MO Includes one office, one restroom, and warehouse space with two 12'x 14' overhead doors. One in front and one in the back. Includes a small rear yard. Available November 17